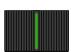

ms and microorganisms from water supplied by UV-C radiation.

### **CHARACTERISTICS**

| MAIN AMTERIAL              | PP, aluminum alloy       |
|----------------------------|--------------------------|
| INPUT VOLTAGE              | 100V*240V 50/60Hz        |
| OUTPUT VOLTAGE             | 24 Vdc 2A                |
| WORKING TEMPARATURE        | 2°C - 65°C               |
| PRESSURE                   | 0,8 MPa                  |
| CONNECTIONS                | 3/4"                     |
| WORKING FLOW OSMOSIS WATER | 25L/min                  |
| STERILIZATION RATE         | ≥99,9 (E. Coli) @≤25 LPM |
| SERVICE LIFE               | 3.000h                   |
| POWER                      | 23W                      |
| GRADE WATER-PROOF          | х7                       |



Blue Waiting



Green In operation



Red End of useful life



## **FUNCTIONALITIES**

Built-in flow switch.

It is activated when water flows and deactivated when water flow stops.

Does not heat the water.

Built-in LED status control.







The trading of water treatment and household appliances as well as teaching of non-official training courses related with its technology, are certified and comply with the UNE-ISO-9001 far WLG (B-60326279).