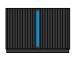

imination of germs and microorganisms from water supplied by UV-C radiation.

### **CHARACTERISTICS**

| MAIN AMTERIAL              | PP, aluminum alloy       |
|----------------------------|--------------------------|
| INPUT VOLTAGE              | 100V*240V 50/60Hz        |
| OUTPUT VOLTAGE             | 24 Vdc 2A                |
| WORKING TEMPARATURE        | 2°C - 65°C               |
| PRESSURE                   | 0,8 MPa                  |
| CONNECTIONS                | 3/4"                     |
| WORKING FLOW OSMOSIS WATER | 25L/min                  |
| STERILIZATION RATE         | ≥99,9 (E. Coli) @≤25 LPM |
| SERVICE LIFE               | 3.000h                   |
| POWER                      | 23W                      |
| GRADE WATER-PROOF          | х7                       |



Blue Waiting



Green In operation



Red End of useful life



## **FUNCTIONALITIES**

Built-in flow switch.

It is activated when water flows and deactivated when water flow stops.

Does not heat the water.

Built-in LED status control.







The trading of water treatment and household appliances as well as teaching of non-official training courses related with its technology, are certified and comply with the UNE-ISO-9001 far WLG (B-60326279).