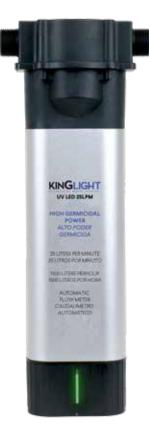

## → UV LED 25L WITH HIGH GERMICIDAL POWER

# **KINGLIGHT UV LED 25LPM**

(Ref. 243620)

#### **DESCRIPTION**

Ideal equipment for the elimination of germs and microorganisms from water supplied by UV-C radiation.

### **CHARACTERISTICS**

| MAIN AMTERIAL              | PP, aluminum alloy       |
|----------------------------|--------------------------|
| INPUT VOLTAGE              | 100V*240V 50/60Hz        |
| OUTPUT VOLTAGE             | 24 Vdc 2A                |
| WORKING TEMPARATURE        | 2°C - 65°C               |
| PRESSURE                   | 0,8 MPa                  |
| CONNECTIONS                | 3/4"                     |
| WORKING FLOW OSMOSIS WATER | 25L/min                  |
| STERILIZATION RATE         | ≥99,9 (E. Coli) @≤25 LPM |
| SERVICE LIFE               | 3.000h                   |
| POWER                      | 23W                      |
| GRADE WATER-PROOF          | х7                       |