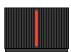

from water supplied by UV-C radiation.

### **CHARACTERISTICS**

| MAIN AMTERIAL              | PP, aluminum alloy       |
|----------------------------|--------------------------|
| INPUT VOLTAGE              | 100V*240V 50/60Hz        |
| OUTPUT VOLTAGE             | 24 Vdc 2A                |
| WORKING TEMPARATURE        | 2°C - 65°C               |
| PRESSURE                   | 0,8 MPa                  |
| CONNECTIONS                | 3/4"                     |
| WORKING FLOW OSMOSIS WATER | 25L/min                  |
| STERILIZATION RATE         | ≥99,9 (E. Coli) @≤25 LPM |
| SERVICE LIFE               | 3.000h                   |
| POWER                      | 23W                      |
| GRADE WATER-PROOF          | х7                       |



Blue Waiting



Green In operation



Red End of useful life



## **FUNCTIONALITIES**

Built-in flow switch.

It is activated when water flows and deactivated when water flow stops.

Does not heat the water.

Built-in LED status control.







The trading of water treatment and household appliances as well as teaching of non-official training courses related with its technology, are certified and comply with the UNE-ISO-9001 far WLG (B-60326279).