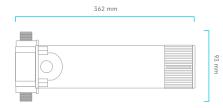

### **CHARACTERISTICS**

| MAIN AMTERIAL              | PP, aluminum alloy       |
|----------------------------|--------------------------|
| INPUT VOLTAGE              | 100V*240V 50/60Hz        |
| OUTPUT VOLTAGE             | 24 Vdc 2A                |
| WORKING TEMPARATURE        | 2°C - 65°C               |
| PRESSURE                   | 0,8 MPa                  |
| CONNECTIONS                | 3/4"                     |
| WORKING FLOW OSMOSIS WATER | 25L/min                  |
| STERILIZATION RATE         | ≥99,9 (E. Coli) @≤25 LPM |
| SERVICE LIFE               | 3.000h                   |
| POWER                      | 23W                      |
| GRADE WATER-PROOF          | х7                       |