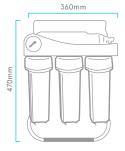

→ Reverse osmosis 5 stage system

## **RO COMERCIAL 500**

(Ref. 450685)

## **SPECIFICATIONS**

| WEIGHT              | 12 kg                                                              |
|---------------------|--------------------------------------------------------------------|
| TEMPERATURE         | 40°C / 2°C                                                         |
| TDS                 | 2000 ppm                                                           |
| INLET PRESSURE      | 1-2,5 bar (100 - 250 kPa)                                          |
| MEMBRANE            | (x3) 400 GPD                                                       |
| PUMP                | Pump Booster                                                       |
| POWER SUPPLY        | 5A = 120 W                                                         |
| POWER SUPPLY        | 110-240V. 50/60Hz: 24Vdc                                           |
| MEMBRANE PRODUCTION | 400 GPD (1560LPD)*Scalable water with 250 ppm 25°C. 15% conversion |