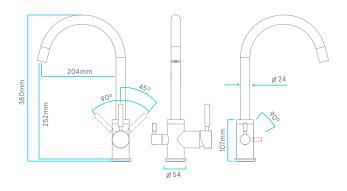

## **SPECIFICATIONS**

| MAIN FUNCTION         | Water treatment 3-way faucet.                       |
|-----------------------|-----------------------------------------------------|
|                       | Used with RO systems.                               |
| WEIGHT                | 1,6 kg                                              |
| TYPES OF WATER        | Cold, hot, RO and filtered.                         |
| MATERIAL              | Matt white satin steel                              |
| CONNECTIONS           | Cold water / hot water / RO water with 1/4" adapter |
| MAX. PRESSURE         | 10 bars                                             |
| TEMPERATURE (MINMAX.) | 0 °C - 60 °C                                        |