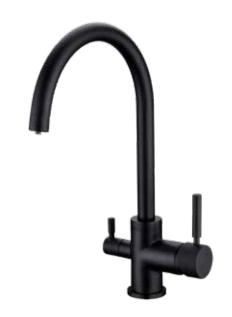

→ 3-way kitchen faucet

## **ESLA BLACK**

(Ref. 902647)

## **SPECIFICATIONS**

| MAIN FUNCTION         | Water treatment 3-way faucet. Used with RO systems. |
|-----------------------|-----------------------------------------------------|
| WEIGHT                | 1,6 kg                                              |
| TYPES OF WATER        | Cold, hot, RO and filtered.                         |
| MATERIAL              | Matt black satin steel.                             |
| CONNECTIONS           | Cold water / hot water / RO water with 1/4" adapter |
| MAX. PRESSURE         | 10 bars                                             |
| TEMPERATURE (MINMAX.) | 0 °C - 60 °C                                        |