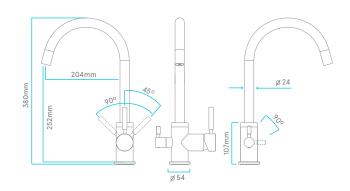

## **SPECIFICATIONS**

| MAIN FUNCTION         | Water treatment 3-way faucet. Used with RO systems. |
|-----------------------|-----------------------------------------------------|
| WEIGHT                | 1,6 kg                                              |
| TYPES OF WATER        | Cold, hot, RO and filtered.                         |
| MATERIAL              | Matt black satin steel.                             |
| CONNECTIONS           | Cold water / hot water / RO water with 1/4" adapter |
| MAX. PRESSURE         | 10 bars                                             |
| TEMPERATURE (MINMAX.) | 0 °C - 60 °C                                        |