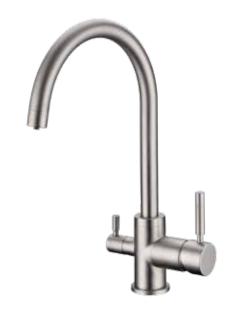

## → 3-way kitchen faucet

## **ESLA NICKEL**

(Ref. 902663)

## **SPECIFICATIONS**

| MAIN FUNCTION         | Water treatment 3-way faucet.                       |
|-----------------------|-----------------------------------------------------|
|                       | Used with RO systems.                               |
| WEIGHT                | 1,6 kg                                              |
| TYPES OF WATER        | Cold, hot, RO and filtered.                         |
| MATERIAL              | Polished stainless steel.                           |
| CONNECTIONS           | Cold water / hot water / RO water with 1/4" adapter |
| MAX. PRESSURE         | 10 bars                                             |
| TEMPERATURE (MINMAX.) | 0 °C - 60 °C                                        |