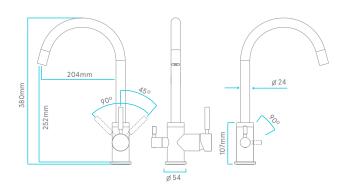

## **SPECIFICATIONS**

| MAIN FUNCTION         | Water treatment 3-way faucet.                       |
|-----------------------|-----------------------------------------------------|
|                       | Used with RO systems.                               |
| WEIGHT                | 1,6 kg                                              |
| TYPES OF WATER        | Cold, hot, RO and filtered.                         |
| MATERIAL              | Polished stainless steel.                           |
| CONNECTIONS           | Cold water / hot water / RO water with 1/4" adapter |
| MAX. PRESSURE         | 10 bars                                             |
| TEMPERATURE (MINMAX.) | 0 °C - 60 °C                                        |