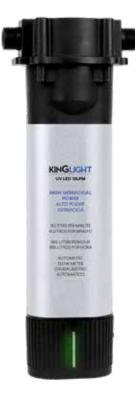

## → UV LED 15L WITH HIGH GERMICIDAL POWER

# **KINGLIGHT UV LED 15LPM**

(Ref. 243619)

### **DESCRIPTION**

Ideal equipment for the elimination of germs and microorganisms from water supplied by UV-C radiation.

### **CHARACTERISTIC**

| MAIN MATERIAL                        | PP, Aleación de aluminio |
|--------------------------------------|--------------------------|
| INPUT VOLTAGE                        | 100V-240V 50/60Hz        |
| OUTPUT VOLTAGE                       | 24 Vdc 1,5A              |
| WORKING TEMPERATURE                  | 2°C - 65°C               |
| PRESSION                             | 0,8 MPa                  |
| CONNECTIONS                          | 1/2"                     |
| WORKING FLOW OSMOSIS WATER           | 15L/min                  |
| MINIMUM FLOW REQUIRED FOR ACTIVATION | 2L/min                   |
| STERILIZATION RATE                   | ≥99,9 (E. Coli) @≤15 LPM |
| SERVICE LIFE                         | 3.000h                   |
| POWER                                | 17W                      |
| GRADE WATER-PROOF                    | х7                       |