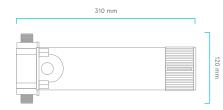

### **CHARACTERISTIC**

| MAIN MATERIAL                        | PP, Aleación de aluminio |
|--------------------------------------|--------------------------|
| INPUT VOLTAGE                        | 100V-240V 50/60Hz        |
| OUTPUT VOLTAGE                       | 24 Vdc 1,5A              |
| WORKING TEMPERATURE                  | 2°C - 65°C               |
| PRESSION                             | 0,8 MPa                  |
| CONNECTIONS                          | 1/2"                     |
| WORKING FLOW OSMOSIS WATER           | 15L/min                  |
| MINIMUM FLOW REQUIRED FOR ACTIVATION | 2L/min                   |
| STERILIZATION RATE                   | ≥99,9 (E. Coli) @≤15 LPM |
| SERVICE LIFE                         | 3.000h                   |
| POWER                                | 17W                      |
| GRADE WATER-PROOF                    | х7                       |