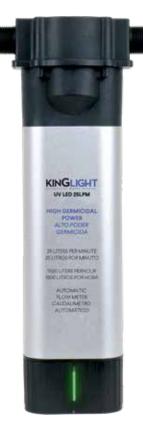

## → UV LED 25L WITH HIGH GERMICIDAL POWER

# **KINGLIGHT UV LED 25LPM**

(Ref. 243620)

#### **DESCRIPTION**

Ideal equipment for the elimination of germs and microorganisms from water supplied by UV-C radiation.

# **CHARACTERISTICS**

| MAIN AMTERIAL                        | PP, aluminum alloy       |
|--------------------------------------|--------------------------|
| INPUT VOLTAGE                        | 100V-240V 50/60Hz        |
| OUTPUT VOLTAGE                       | 24 Vdc 2A                |
| WORKING TEMPARATURE                  | 2°C - 65°C               |
| PRESSURE                             | 0,8 MPa                  |
| CONNECTIONS                          | 3/4"                     |
| WORKING FLOW OSMOSIS WATER           | 25L/min                  |
| MINIMUM FLOW REQUIRED FOR ACTIVATION | 3L/min                   |
| STERILIZATION RATE                   | ≥99,9 (E. Coli) @≤25 LPM |
| SERVICE LIFE                         | 3.000h                   |
| POWER                                | 23W                      |
| GRADE WATER-PROOF                    | х7                       |