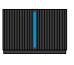

----------------------|--------------------------|
| INPUT VOLTAGE                        | 100V-240V 50/60Hz        |
| OUTPUT VOLTAGE                       | 24 Vdc 2A                |
| WORKING TEMPARATURE                  | 2°C - 65°C               |
| PRESSURE                             | 0,8 MPa                  |
| CONNECTIONS                          | 3/4"                     |
| WORKING FLOW OSMOSIS WATER           | 25L/min                  |
| MINIMUM FLOW REQUIRED FOR ACTIVATION | 3L/min                   |
| STERILIZATION RATE                   | ≥99,9 (E. Coli) @≤25 LPM |
| SERVICE LIFE                         | 3.000h                   |
| POWER                                | 23W                      |
| GRADE WATER-PROOF                    | х7                       |



Blue Waiting



Green In operation



Red End of useful life



### **FUNCTIONALITIES**

Built-in flow switch.

It is activated when water flows and deactivated when water flow stops.

Does not heat the water.

Built-in LED status control.







The trading of water treatment and household appliances as well as teaching of non-official training courses related with its technology, are certified and comply with the UNE-ISO-9001 far WLG (B-60326279).