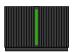

------|--------------------------|
| INPUT VOLTAGE                        | 100V-240V 50/60Hz        |
| OUTPUT VOLTAGE                       | 24 Vdc 2A                |
| WORKING TEMPARATURE                  | 2°C - 65°C               |
| PRESSURE                             | 0,8 MPa                  |
| CONNECTIONS                          | 3/4"                     |
| WORKING FLOW OSMOSIS WATER           | 25L/min                  |
| MINIMUM FLOW REQUIRED FOR ACTIVATION | 3L/min                   |
| STERILIZATION RATE                   | ≥99,9 (E. Coli) @≤25 LPM |
| SERVICE LIFE                         | 3.000h                   |
| POWER                                | 23W                      |
| GRADE WATER-PROOF                    | х7                       |



Blue Waiting



Green In operation



Red End of useful life



### **FUNCTIONALITIES**

Built-in flow switch.

It is activated when water flows and deactivated when water flow stops.

Does not heat the water.

Built-in LED status control.







The trading of water treatment and household appliances as well as teaching of non-official training courses related with its technology, are certified and comply with the UNE-ISO-9001 far WLG (B-60326279).