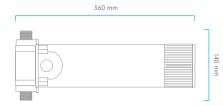

# **CHARACTERISTICS**

| MAIN AMTERIAL                        | PP, aluminum alloy       |
|--------------------------------------|--------------------------|
| INPUT VOLTAGE                        | 100V-240V 50/60Hz        |
| OUTPUT VOLTAGE                       | 24 Vdc 2A                |
| WORKING TEMPARATURE                  | 2°C - 65°C               |
| PRESSURE                             | 0,8 MPa                  |
| CONNECTIONS                          | 3/4"                     |
| WORKING FLOW OSMOSIS WATER           | 25L/min                  |
| MINIMUM FLOW REQUIRED FOR ACTIVATION | 3L/min                   |
| STERILIZATION RATE                   | ≥99,9 (E. Coli) @≤25 LPM |
| SERVICE LIFE                         | 3.000h                   |
| POWER                                | 23W                      |
| GRADE WATER-PROOF                    | х7                       |