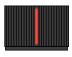

-----------|
| INPUT VOLTAGE                        | 100V-240V 50/60Hz        |
| OUTPUT VOLTAGE                       | 24 Vdc 2A                |
| WORKING TEMPARATURE                  | 2°C - 65°C               |
| PRESSURE                             | 0,8 MPa                  |
| CONNECTIONS                          | 3/4"                     |
| WORKING FLOW OSMOSIS WATER           | 25L/min                  |
| MINIMUM FLOW REQUIRED FOR ACTIVATION | 3L/min                   |
| STERILIZATION RATE                   | ≥99,9 (E. Coli) @≤25 LPM |
| SERVICE LIFE                         | 3.000h                   |
| POWER                                | 23W                      |
| GRADE WATER-PROOF                    | х7                       |



Blue Waiting



Green In operation



Red End of useful life



### **FUNCTIONALITIES**

Built-in flow switch.

It is activated when water flows and deactivated when water flow stops.

Does not heat the water.

Built-in LED status control.







The trading of water treatment and household appliances as well as teaching of non-official training courses related with its technology, are certified and comply with the UNE-ISO-9001 far WLG (B-60326279).