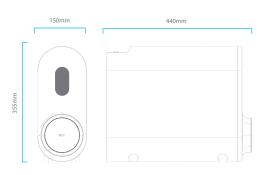

## **SPECIFICATIONS**

| PRODUCTION                  | 1,7 lpm                                          |
|-----------------------------|--------------------------------------------------|
| WEIGHT                      | 12 kg                                            |
| INLET TEMPERATURE (máxmín.) | 38°C / 5°C                                       |
| INLET TDS                   | 1500 ppm                                         |
| INLET PRESSURE              | 4 bar - 1 bar (400kPA-100kPa)                    |
| MEMBRANE                    | 600 GPD                                          |
| FAUCET                      | 1 way Faucet                                     |
| PUMP                        | High performance<br>Diaphragm Booster Pumo       |
| POWER SUPPLY                | 24 Vdc                                           |
| EXTERNAL ADAPTER            | 100-240V. 50/60Hz: 24Vdc                         |
| PREFILTER                   | mixed pp 10 microns+high<br>quality block carbon |
| POSFILTER                   | high quality carbon                              |