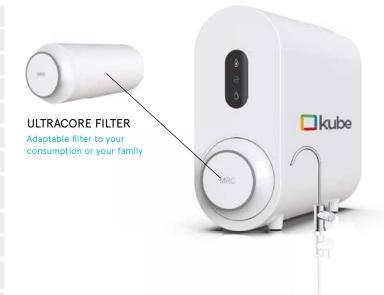

→ Direct Flow Reverse Osmosis

RO KUBE (Ref.910723)

## **ORIGINAL CONSUMABLES**

4 Stage cartridge RO KUBE DIRECT FLOW combi CFRO (Ref. 910745)

WLG (B-60326279), is member of the Water Quality Association.

ACREDITED BY ENAC Certif. nº 34/5200/14/0712

The trading of water treatment and household appliances as well as designing and teaching of non-official training courses related with its technology are certified and comply with the UNE-ISO-9001 far WLG (B-60326279).