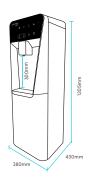

## → Columbia Aqua Dispenser

# **FC 825 UV UF**

#### **DESCRIPTION**

Cold, hot and ambient water dispenser.
Equipped with reverse osmosis system and booster pump.
Tactile selection buttons. Energy saving system.
Wide space fot bottles and energy saving.

#### **CHARACTERISTICS**

| TEMPERATURE              | Cold - Hot - Ambient                                                                 |
|--------------------------|--------------------------------------------------------------------------------------|
| OPERATING SYSTEMS        | Ultrafiltration                                                                      |
| ELECTRICAL POWER SUPPLY  | 220-240 VAC / 50 Hz                                                                  |
| COLD WATER TEMPERATURE   | 4 - 13°C                                                                             |
| COOLING CAPACITY         | 10 L/H                                                                               |
| HEATING CAPACITY         | 7 L/H                                                                                |
| TEMPERATURE CONTROL      | Temperature sensor                                                                   |
| COLD WATER TANK          | 11 Liters                                                                            |
| HOT WATER TANK           | 3 Liters                                                                             |
| INLET/DRAIN CONNECTION   | 1/4"                                                                                 |
| COLD WATER TANK MATERIAL | AISI 304 stainless steel                                                             |
| COMPRESSOR POWER         | 150W                                                                                 |
| HEATING POWER            | 800W                                                                                 |
| REFRIGERANT COMPRESSOR   | R - 600a (37 gr.)                                                                    |
| HOT WATER TEMPERATURE    | 80 - 85°C                                                                            |
| REFRIGERATION SYSTEM     | Heat pump                                                                            |
| HEATING SYSTEM           | Electrical resistance in tank                                                        |
| WEIGHT                   | 30 Kg                                                                                |
| PRESENTATION             | Floor Standing                                                                       |
| WATER TREATMENT SYSTEM   | 1 filter 5 micron – 796330<br>1 block carbon filter – 796331<br>1 UF Filter – 796332 |
| GERMICIDAL SYSTEM        | 2 UV LED Inside cold water tank<br>1 UV LED at the outlet                            |