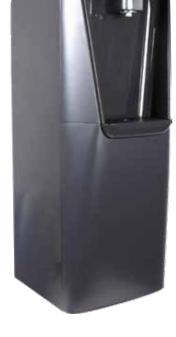

## → Columbia Aqua Dispenser

# **FC 825 UV UF**

#### **DESCRIPTION**

Cold, hot and ambient water dispenser.
Equipped with reverse osmosis system and booster pump.
Tactile selection buttons. Energy saving system.
Wide space fot bottles and energy saving.