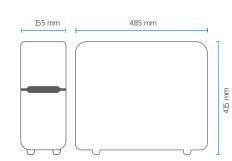

## **SPECIFICATIONS**

| WEIGHT                 | 11,5 kg                         |
|------------------------|---------------------------------|
| PRODUCTION FLOW        | 2,1lpm                          |
| REJ ECTION FLOW        | 0,9 lpm                         |
| TEMPERATURE (max min.) | 38 ºC - 5 ºC                    |
| INLET TDS (max.)       | 1500 ppm                        |
| PRESSURE (max min.)    | 4 bar - 1 bar (400kPa - 100kPa) |
| MEMBRANE               | 800 GPD                         |
| FAUCET                 | Smart faucet                    |
| POWER SUPPLY           | 36 Vdc                          |
| EXTERNAL ADAPTER       | 230 Vac 50 / 60 hz / 36 Vdc     |