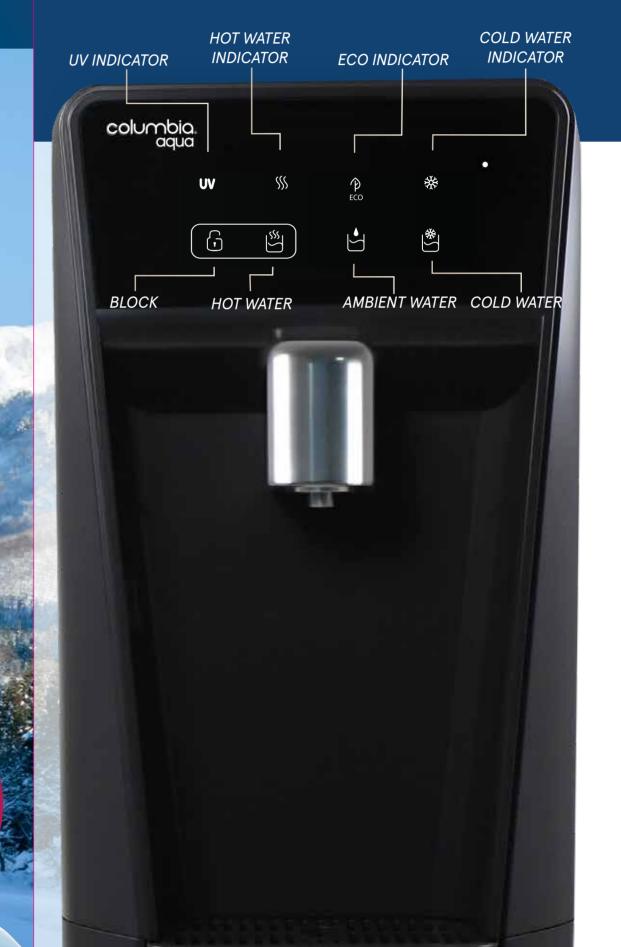

Features high-capacity water tanks 11 liters of cold water - 3 liters of hot water.

Designed with an energy-saving system that deactivates in darkness, and a touch-sensitive front panel with intuitive LED status indicators.

## FEATURES

**3 WATER TEMPERATURES:** AMBIENT WATER TANK: 3 L COLD WATER TANK: 11L

HOT WATER TANK: 3L

TEMPERATURE CONTROL VIA SENSOR **BUILT-IN LEAK DETECTION SYSTEM** UV LED HYGIENISATION SYSTEM ELEGANT DESIGN WITH SPACIOUS FILLING AREA FOR BOTTLES AND CONTAINERS UP TO 30 CM IN HEIGHT