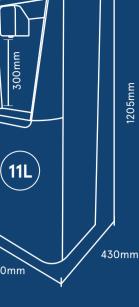

## FEATURES

**3 WATER TEMPERATURES:** AMBIENT WATER TANK: 3 L COLD WATER TANK: 11L

HOT WATER TANK: 3L

TEMPERATURE CONTROL VIA SENSOR **BUILT-IN LEAK DETECTION SYSTEM** UV LED HYGIENISATION SYSTEM ELEGANT DESIGN WITH SPACIOUS FILLING AREA FOR BOTTLES AND CONTAINERS UP TO 30 CM IN HEIGHT