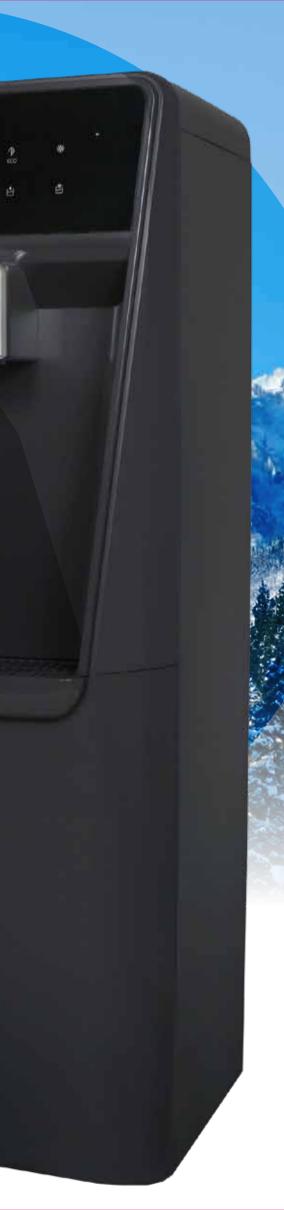

# columbia. aqua

Compact and elegant water dispenser, provides a continuous supply of ambient, cold, and hot water, helping save space while ensuring safe, great-tasting hydration.

This model is designed to meet the most demanding current standards for safety and hygiene, incorporating three high-quality ultraviolet lamps.

OFFICES HOTELS FITNESS CENTERS SCHOOLS CARE HOMES

Plumbed-in water dispenser connected to the mains water supply and power source. Equipped with **three ultraviolet lamps**: two inside the water tanks and one at the dispensing outlet.

Features high-capacity water tanks 11 liters of cold water - 3 liters of hot water.

Designed with an energy-saving system that deactivates in darkness, and a touch-sensitive front panel with intuitive LED status indicators.