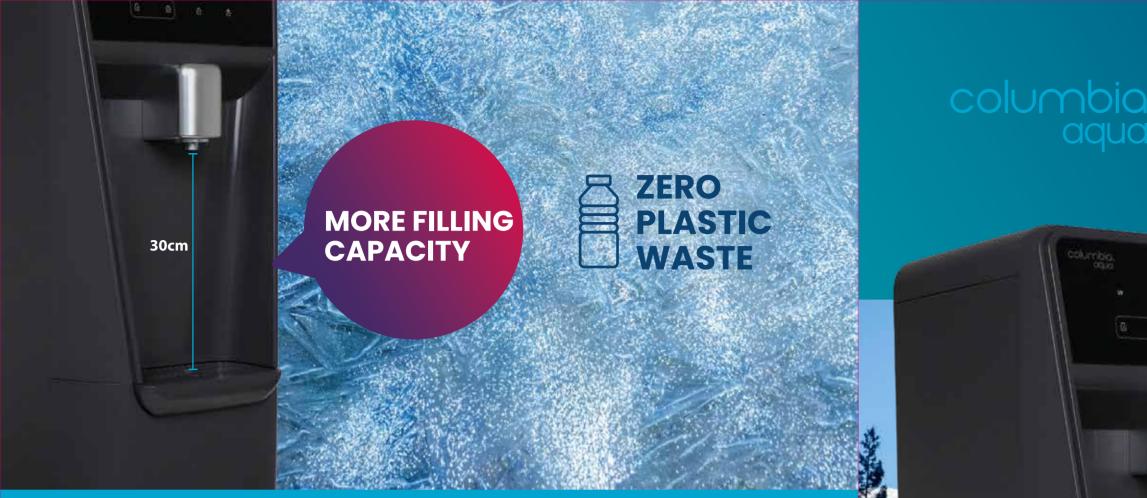

## **REFILL YOUR RUNBOTT BOTTLE -UP TO 1 LITER!**

## FEATURES

**3 WATER TEMPERATURES:** AMBIENT WATER TANK: 3 L COLD WATER TANK: 11L

HOT WATER TANK: 3L

TEMPERATURE CONTROL VIA SENSOR **BUILT-IN LEAK DETECTION SYSTEM** UV LED HYGIENISATION SYSTEM ELEGANT DESIGN WITH SPACIOUS FILLING AREA FOR BOTTLES AND CONTAINERS UP TO 30 CM IN HEIGHT