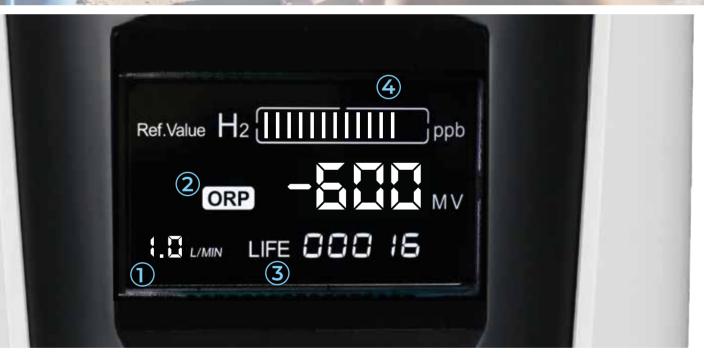

## HYDROGENATED WATER

OXIDATION REDUCRION POTENTIAL (ORP): -450 mV - 600 mV\*

HYDROGEN CONCENTRATION: 800 - 1.000 PPB\*

FLOW RATE: 0,8 - 1,2 LPM\*

\* Depending on the quality of the feed water

170 mm

286 mm