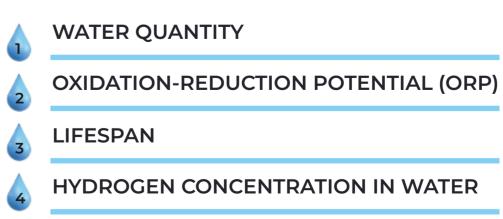

Vdc 152W

### **REVERSE OSMOSIS WATER**

### FLOW RATE: 1,8 lpm \*

WEIGHT: 15 kg

INLET WATER TEMPERATURE (max.-min.): 38°C/5°C

MAXIMUM INLET TDS: 1500 ppm

RECOMMENDED MAXIMUM HARDNESS: 15 °F

INLET PRESURE: 4 bar - 2 bar (400kPA-200kPa)

**PRE-FILTER:** Combined 5-micron polypropylene and carbon

MEMBRANE: 600GPD

## HYDROGENATED WATER

OXIDATION REDUCRION POTENTIAL (ORP): -450 mV - 600 mV\*

HYDROGEN CONCENTRATION: 800 - 1.000 PPB\*

FLOW RATE: 0,8 - 1,2 LPM\*

\* Depending on the quality of the feed water



170 mm

286 mm









Leaking

filter change notic

Repair

OGEV

G

6



# COMMITTED TO SUSTAINABILITY

JOIN US IN REDUCING OCEAN PLASTIC AND PRESERVING THE PLANET.

PURIFY THE WATER. ACTIVATE IT WITH HYDROGEN. ALL IN ONE HYDROGEN DISSOLVED BY ELECTROLYSIS. ENRICHED WATER.



















**NCLUDES 2-WAY TAP** 

**ENJOY THE PEACE OF DRINKING REVERSE OSMOSIS WATER - CRYSTAL-CLEAR,** HEALTHY, AND GRATEFUL TO YOUR BODY.

KENDA

DIRECT FLOW & HIDROGEN



**IMPROVES HYDRATION** 



**PROTECT CELLS FROM AEGING** 



SPEEDS UP PHYSICAL RECOVERY

# **ENJOY THE BENEFITS OF REVERSE OSMOSIS AND HYDROGENATED WATER**



COMBATS INFLAMMATION



**BOOSTS ENERGY LEVELS** 



**ENHANCES OVERALL** WELLBEING

# **ENJOY RADIANT SKIN AND A NATURAL ENERGY BOOST**

# **PURIFIED WATER + HYDROGEN**









MORE HYDRATION MAXIMUM PURITY

ANTIOXIDANT CAPACITY

CO  $\overline{\mathbf{O}}$ MAXIMUM TECHNOLOGICA SAFETY INNOVATION