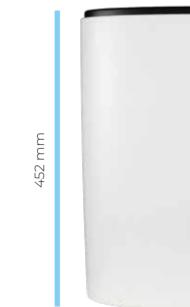

## HYDROGENATED WATER

OXIDATION REDUCRION POTENTIAL (ORP): -450 mV - 600 mV\*

HYDROGEN CONCENTRATION: 800 - 1.000 PPB\*

FLOW RATE: 0,8 - 1,2 LPM\*

\* Depending on the quality of the feed water

170 mm

286 mm