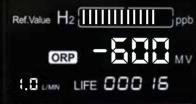

## HYDROGENATED WATER

OXIDATION REDUCRION POTENTIAL (ORP): -450 mV - 600 mV\*

HYDROGEN CONCENTRATION: 800 - 1.000 PPB\*

FLOW RATE: 0,8 - 1,2 LPM\*

\* Depending on the quality of the feed water

170 mm

286 mm