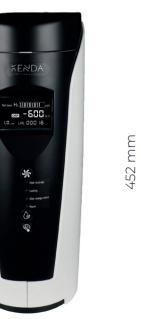

# LIRECT FLOW & HIDROGEN

TAP: Two way tap.

**PUMP:** High-performance booster pump

POWER SUPPLY: 24 VDC 6,35 A

**EXPERNAL POWER ADAPTER:** 

**INLET CONNECTION: 3/8"** 

DRAIN CONNECTION: 3/8"

HYDROGEN CONNECTION: 1/4"

\* Depending on the quality of the feed water

TAP CONNECTION: 3/8"

100V. 240 Vac 50/60Hz: 24Vdc 152W

### FLOW RATE: 1,8 lpm \*

WEIGHT: 15 kg

INLET WATER TEMPERATURE (max.-min.): 38°C/5°C

MAXIMUM INLET TDS: 1500 ppm

RECOMMENDED MAXIMUM HARDNESS: 15 °F

INLET PRESURE: 4 bar - 2 bar (400kPA-200kPa)

PRE-FILTER: Combined 5-micron polypropylene and carbon

MEMBRANE: 600GPD

## HYDROGENATED WATER

OXIDATION REDUCRION POTENTIAL (ORP): -450 mV - 600 mV\*

HYDROGEN CONCENTRATION: 800 - 1.000 PPB\*

FLOW RATE: 0,8 - 1,2 LPM\*

\* Depending on the quality of the feed water

170 mm

286 mm