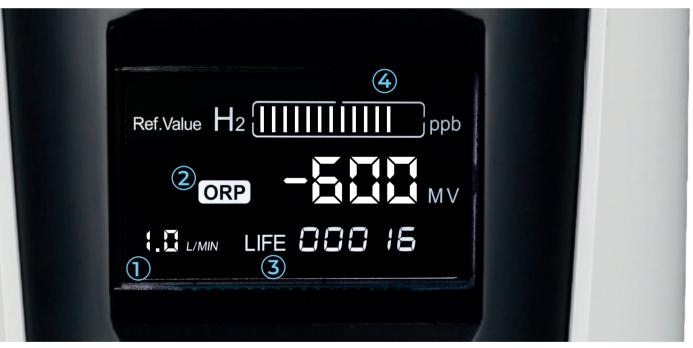

## HYDROGENATED WATER

OXIDATION REDUCRION POTENTIAL (ORP): -450 mV - 600 mV\*

HYDROGEN CONCENTRATION: 800 - 1.000 PPB\*

FLOW RATE: 0,8 - 1,2 LPM\*

\* Depending on the quality of the feed water

170 mm

286 mm