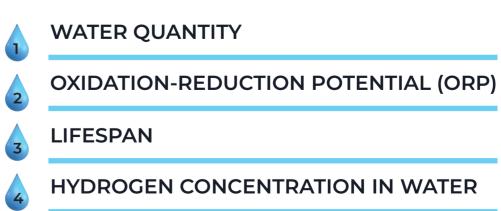

## HYDROGENATED WATER

OXIDATION REDUCRION POTENTIAL (ORP): -450 mV - 600 mV\*

HYDROGEN CONCENTRATION: 800 - 1.000 PPB\*

FLOW RATE: 0,8 - 1,2 LPM\*

\* Depending on the quality of the feed water

170 mm

286 mm