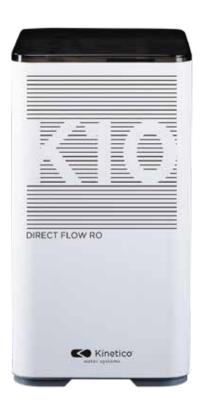

## COMPACT

K10 Direct Flow RO is modern, compact and is manufactured according to a careful design that makes possible its perfect integration under the sink of almost any kitchen.

## **COMPACT AND MODERN**

K10 Direct Flow RO is designed to be easily installed under the kitchen sink and be hidden by only closing your sink cabinet.

AQUASTOP
AUTOMATIC LEAKING
DETECTION SYSTEM

CAPSULATED CAPSULATED CARTRIDGES