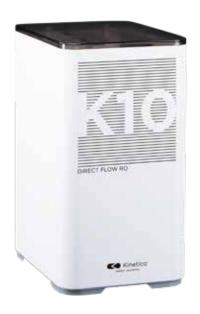

# A NEW GENERATION OF REVERSE OSMOSIS

K10 Direct Flow RO is the latest and most modern reverse osmosis equipment. Its careful design and its versatility are intended to suit to the characteristics of any home.

## COMPACT

K10 Direct Flow RO is modern, compact and is manufactured according to a careful design that makes possible its perfect integration under the sink of almost any kitchen.

## **COMPACT AND MODERN**

K10 Direct Flow RO is designed to be easily installed under the kitchen sink and be hidden by only closing your sink cabinet.

AQUASTOP
AUTOMATIC LEAKING
DETECTION SYSTEM

CAPSULATED CAPSULATED CARTRIDGES