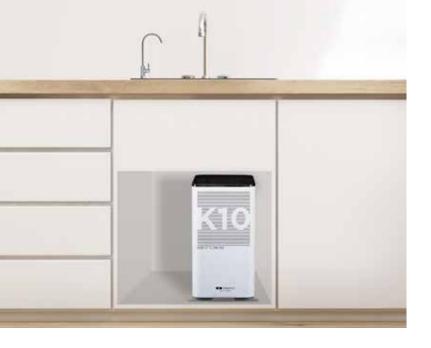

## COMPACT

K10 Direct Flow RO is modern, compact and is manufactured according to a careful design that makes possible its perfect integration under the sink of almost any kitchen.

## **COMPACT AND MODERN**

K10 Direct Flow RO is designed to be easily installed under the kitchen sink and be hidden by only closing your sink cabinet.

AQUASTOP
AUTOMATIC LEAKING
DETECTION SYSTEM

CAPSULATED CAPSULATED CARTRIDGES