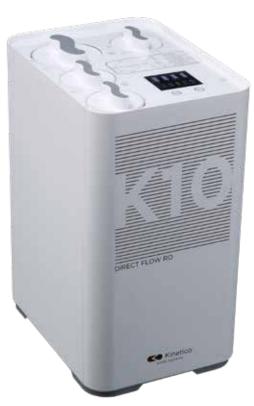

# A NEW GENERATION OF REVERSE OSMOSIS

K10 Direct Flow RO is the latest and most modern reverse osmosis equipment. Its careful design and its versatility are intended to suit to the characteristics of any home.

## COMPACT

K10 Direct Flow RO is modern, compact and is manufactured according to a careful design that makes possible its perfect integration under the sink of almost any kitchen.

## **VERSATILE, FUNTIONAL AND SMART**

Unlike other reverse osmosis equipment, filtering cartridges are placed under the K10 and they "disappear" under an elegant cover, which improves its functionality.

It is equipped with a smart display which shows the status of the apparatus, as well as potential issues and the filters' lifetime.

They can be replaced by simply turning them as shown in the instructions so you can keep enjoying the benefits of pure water by only opening the tap.