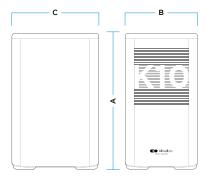

#### **TECHNICAL SPECIFICATIONS**

- ~ Purifying technology: Reverse osmosis
- ~ Prefilter: 5 microns sediments
- ~ Reverse osmosis membrane: 600 GPD
- ~ Flow: 1.58 lpm
- ~ Water efficiency / Recovery rate:
- > 50%
- ~ Power consumption: 80 W
- ~ Dimensions (A x B x C in mm): 430 x 231 x 324