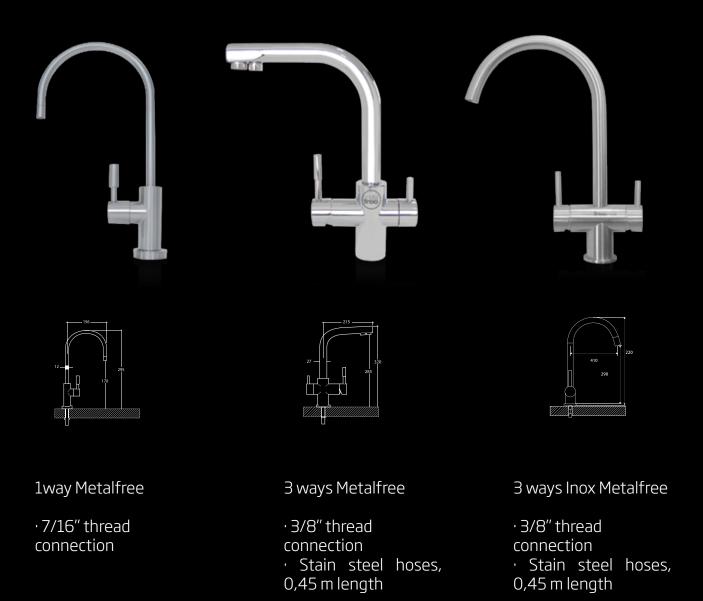

#### THE NEW GENERATION OF TAPS

The range of Metalfree taps is the best solution for your kitchen. its technology advanced, unique in the market, developed by our R + D, is capable of preventing the migration of heavy metals into the water. The Metalfree faucets, Included as standard on all our equipment, are provided with an inner sheath food made of plastic, which prevents the water may be contaminated with substances such as cadmium, brass or chrome and always leave with maximum purity and quality.