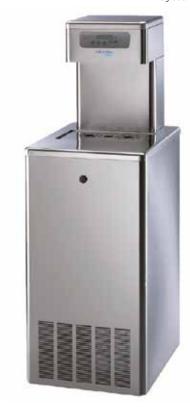

## 120 S Series

Cold, room and sparkling water.

Equipment for restaurants and restaurants.

Floor dispenser. Electronical, Stainless steel

120 lph
Cold water

## **SPECIFICATIONS:**

Production: 120 l/h.

Continuous production: 70 l. Temperature: 3 - 10 °C. Ice bank capacity: 6,5 Kg.

Cooling sparkling: R290. Compressor power: 1/3 CV.

Water outputs HG:

3 (1 cold, 1 room, 1 sparkling).

Water outputs HF: 3 (1 cold, 1 room, 1 cold). Water inlet connection: 8 mm. \*Sparkling inlet connection: 8 mm.

Materis: Stainless steel.

Weight: 39-49 Kg (according to model).

\*Only models HG