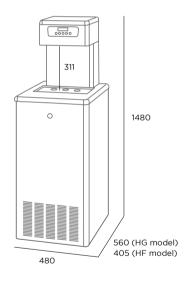

## **SPECIFICATIONS:**

Production: 120 l/h.

Continuous production: 70 l. Temperature: 3 - 10 °C. Ice bank capacity: 6,5 Kg.

Cooling sparkling: R290. Compressor power: 1/3 CV.

Water outputs HG:

3 (1 cold, 1 room, 1 sparkling).

Water outputs HF: 3 (1 cold, 1 room, 1 cold). Water inlet connection: 8 mm. \*Sparkling inlet connection: 8 mm.

Materis: Stainless steel.

Weight: 39-49 Kg (according to model).

\*Only models HG