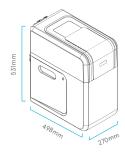

## **TECHNICAL SPECIFICATIONS**

| MODEL                         | VD BLACK 10 |    |
|-------------------------------|-------------|----|
| CODE                          | 960472      |    |
| RESIN VOLUME                  | 10          | (A |
| WORK FLOW RATE                | 1 m³/h      |    |
| LOW CAPACITY CONFIGURATION    |             | (  |
| SALT / REGENERATION           | 0,6 kg salt |    |
| EXCHANGE CAPACITY             | 31,5°HFxm³  |    |
|                               |             |    |
| MEDIUM CAPACITY CONFIGURATION |             |    |

1 kg salt

46,2°HFxm³

| PRESSURE CLASSIFICATION  |                   |
|--------------------------|-------------------|
| ELECTRIC CONNECTION      | 220V/ 50Hz -12VAC |
| NOMINAL ELECTRICAL POWER | 4W                |