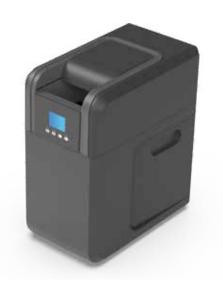

## VD BLACK 10

(Ref. 960472)

SALT / REGENERATION

EXCHANGE CAPACITY

## **TECHNICAL SPECIFICATIONS**

| MODEL                         | VD BLACK 10 |    |
|-------------------------------|-------------|----|
| CODE                          | 960472      |    |
| RESIN VOLUME                  | 10          | (A |
| WORK FLOW RATE                | 1 m³/h      |    |
| LOW CAPACITY CONFIGURATION    |             | (  |
| SALT / REGENERATION           | 0,6 kg salt |    |
| EXCHANGE CAPACITY             | 31,5°HFxm³  |    |
|                               |             |    |
| MEDIUM CAPACITY CONFIGURATION |             |    |

ELECTRONIC PROGRAMMER

MIXING VALVE

INTEGRATED BY-PASS

MULTILINGUAL PROGRAMMER

The trading of water treatment and household appliances as well as designing and teaching of non-official training courses related with its technology are certified and comply with the UNE-ISO-9001 far WLG (B-60326279).