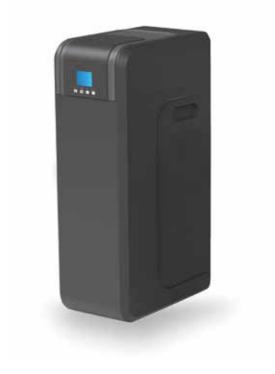

|
| EXCHANGE CAPACITY 124°HFxm³                                                                                                                                                             |
|                                                                                                                                                                                         |
| TEMPERATURE RANGE 4-43°C                                                                                                                                                                |
| PRESSURE RANGE 2.5-8 bar                                                                                                                                                                |









PRESSURE CLASSIFICATION
ELECTRIC CONNECTION

NOMINAL ELECTRICAL POWER



220V/50Hz -12VAC





The trading of water treatment and household appliances as well as designing and teaching of non-official training courses related with its technology are certified and comply with the UNE-ISO-9001 far WLG (B-60326279).







WLG (B-60326279) is an Aqua España member, who belongs Aqua Europa (Federation of European nation associations).