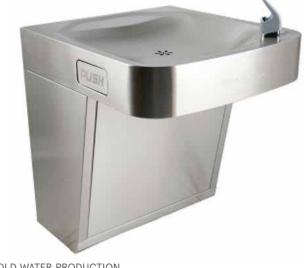

## → Columbia Aqua

## FC 2100 F (Ref. 796309)

Filtration Water Dispensers (Wall)

## **FEATURES**

| TEMPERATURE             | Cold                               |
|-------------------------|------------------------------------|
| WORKING SYSTEM          | Filtration                         |
| WEIGHT                  | 26,5 Kg                            |
| POWER SUPPLY            | 220 Vac - 240 Vac / 50 Hz 0,5 Amp. |
| TANK CAPACITY           | 3 liters                           |
| TEMPERATURE CONTROL     | Adjustable thermostat 4 – 12°C     |
| REFRIGERANT GAS         | R134A                              |
| INLET WATER PRESSURE    | 7 - 1 bar                          |
| (MAXMIN.)               |                                    |
| INLET WATER TEMPERATURE | 40°C - 2°C                         |
| (MAXMIN.)               |                                    |

COLD WATER PRODUCTION

WLG (B-60326279), is member of the Water Quality Association.

ACREDITED BY ENAC Certif. nº 34/5200/14/0712

The trading of water treatment and household appliances as well as designing and teaching of non-official training courses related with its technology are certified and comply with the UNE-ISO-9001 far WLG (B-60326279).