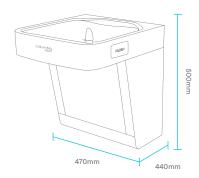

## **FEATURES**

| TEMPERATURE             | Cold                               |
|-------------------------|------------------------------------|
| WORKING SYSTEM          | Filtration                         |
| WEIGHT                  | 26,5 Kg                            |
| POWER SUPPLY            | 220 Vac - 240 Vac / 50 Hz 0,5 Amp. |
| TANK CAPACITY           | 3 liters                           |
| TEMPERATURE CONTROL     | Adjustable thermostat 4 – 12°C     |
| REFRIGERANT GAS         | R134A                              |
| INLET WATER PRESSURE    | 7 - 1 bar                          |
| (MAXMIN.)               |                                    |
| INLET WATER TEMPERATURE | 40°C - 2°C                         |
| (MAXMIN.)               |                                    |