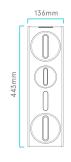

## **SPECIFICATIONS**

| MAXIMUM FLOW                 | 2,4 lpm *                                                                              |
|------------------------------|----------------------------------------------------------------------------------------|
| WEIGHT                       | 12.45 kg                                                                               |
| INLET TEMPERATURE (maxmin.)  | 38°C / 5°C                                                                             |
| INLET TDS                    | 1500 ppm                                                                               |
| MAXIMUM HARDNESS RECOMMENDED | 15 °F                                                                                  |
| INLET PRESSURE               | 4 bar - 1 bar (400kPA-100kPa)                                                          |
| PREFILTER                    | 5 micron polypropylene and carbon<br>high quality block + pearls<br>polyphosphate (5g) |
| POSTFILER                    | Coconut shell active block carbon                                                      |
| MEMBRANE                     | 800GPD                                                                                 |
| FAUCET                       | Smart faucet                                                                           |
| PUMP                         | High performance booster                                                               |
| POWER SUPPLY                 | 24 VDC 5 A                                                                             |
| ADAPTER                      | 100V. 240 Vac 50/60Hz: 24Vdc                                                           |

CONNECTION

| Inlet connection  | 3/8" |
|-------------------|------|
| Faucet connection | 1/4" |
| Drain connection  | 1/4" |