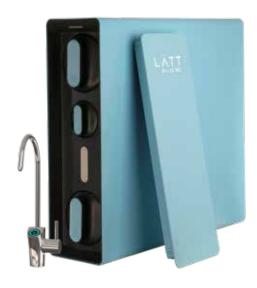

| High performance booster                                                               |
| POWER SUPPLY                 | 24 VDC 5 A                                                                             |
| ADAPTER                      | 100V. 240 Vac 50/60Hz: 24Vdc                                                           |

CONNECTION

| Inlet connection  | 3/8" |
|-------------------|------|
| Faucet connection | 1/4" |
| Drain connection  | 1/4" |

## **ORIGINAL CONSUMABLES**

Post Carbon ( Ref. 910977)

Combinated filter. ( Ref. 910976)

Reverse osmosis membrane (Ref. 910978)



FILTER CONTROL



QUALITY CONTROL



SOUND WARNINGS



SMART FAUCET



LED STATUS



VERSATILITY



HIGH EFFICIENCY



AQUASTOP SYSTEM



ANTIFOULING PEARLS



PROGRAMMED START SYSTEM



ECO PACK







\* Depending on the characteristics of the water to be treated.







The trading of water treatment and household appliances as well as designing and teaching of non-official training courses related with its technology are certified and comply with the UNE-ISO-9001 far WLG (B-60326279).







WLG (B-60326279) is an Aqua España member, who belongs Aqua Europa (Federation of European nation associations).