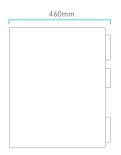

## **SPECIFICATIONS**

| MAXIMUM FLOW                 | 2,4 lpm *                                                                              |
|------------------------------|----------------------------------------------------------------------------------------|
| WEIGHT                       | 12.45 kg                                                                               |
| INLET TEMPERATURE (maxmin.)  | 38°C / 5°C                                                                             |
| INLET TDS                    | 1500 ppm                                                                               |
| MAXIMUM HARDNESS RECOMMENDED | 15 °F                                                                                  |
| INLET PRESSURE               | 4 bar - 1 bar (400kPA-100kPa)                                                          |
| PREFILTER                    | 5 micron polypropylene and carbon<br>high quality block + pearls<br>polyphosphate (5g) |
| POSTFILER                    | Coconut shell active block carbon                                                      |
| MEMBRANE                     | 800GPD                                                                                 |
| FAUCET                       | Smart faucet                                                                           |
| PUMP                         | High performance booster                                                               |
| POWER SUPPLY                 | 24 VDC 5 A                                                                             |
| ADAPTER                      | 100V. 240 Vac 50/60Hz: 24Vdc                                                           |

CONNECTION

| Inlet connection  | 3/8" |
|-------------------|------|
| Faucet connection | 1/4" |
| Drain connection  | 1/4" |