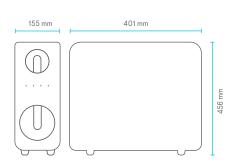

## **SPECIFICATIONS**

| WEIGHT                 | 12 kg                               |
|------------------------|-------------------------------------|
| FLOW                   | 1,6 lpm / 2,1 lpm                   |
| TEMPERATURE (max min.) | 38 °C - 5 °C                        |
| INLET TDS (max.)       | 1500 ppm                            |
| PRESSURE (max mmn.)    | 4 bar - 1 bar (400kPa - 100kPa)     |
| MEMBRANE               | 800 GPD                             |
| FAUCET                 | faucet smart                        |
| POWER SUPPLY           | 36 Vdc                              |
| EXTERNAL ADAPTER       | 230 Vac 50 / 60 hz: 24 Vdc / 36 Vdc |

## **CONNECTIONS**

| ENTRIES  | 3/8" |
|----------|------|
| DRAINAGE | 1/4" |
| FAUCET   | 1/4" |