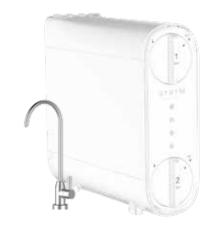

### **RO STRYM**

(Ref.910493)

**Direct Flow system** 

#### **DESCRIPTION**

5-stage equipment
Installation kit
Intelligent faucet with status messages
High-performance membrane with self-flushing
Integrated hydraulic circuit
Easy maintenance

#### **SPECIFICATIONS**

| WEIGHT                 | 12,5 kg                       |
|------------------------|-------------------------------|
| FLOW                   | 2 lpm                         |
| TEMPERATURE (max min.) | 38 ° C - 5 ° C                |
| INLET TDS (max.)       | 1500 ppm                      |
| PRESSURE (max mmn.)    | 4 - 1 bares (400kPa - 100kPa) |
| MEMBRANE               | 800 GPD                       |
| FAUCET                 | Smart faucet                  |
| PUMP                   | Booster                       |
| POWER SUPPLY           | 24VDC / 90W                   |
| EXTERNAL ADAPTER       | 100-240VAC 50/60 Hz 5A        |