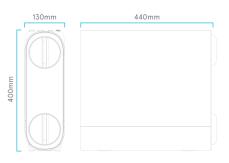

#### **SPECIFICATIONS**

| WEIGHT                 | 12,5 kg                       |
|------------------------|-------------------------------|
| FLOW                   | 2 lpm                         |
| TEMPERATURE (max min.) | 38 ° C - 5 ° C                |
| INLET TDS (max.)       | 1500 ppm                      |
| PRESSURE (max mmn.)    | 4 - 1 bares (400kPa - 100kPa) |
| MEMBRANE               | 800 GPD                       |
| FAUCET                 | Smart faucet                  |
| PUMP                   | Booster                       |
| POWER SUPPLY           | 24VDC / 90W                   |
| EXTERNAL ADAPTER       | 100-240VAC 50/60 Hz 5A        |