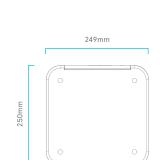

## **SPECIFICATIONS**

| FLOW                         | 2,2 lpm                                                        |
|------------------------------|----------------------------------------------------------------|
| WEIGHT                       | 12 kg                                                          |
| INLET TEMPERATURE (max min.) | 38°C / 5°C                                                     |
| INLET TDS (max.)             | 1500 ppm                                                       |
| INLET PRESSURE               | 4 bar - 1 bar (400kPA-100kPa)                                  |
| PREFILTER                    | Mixed filter carbon pp 5 microns+<br>Carbon block high quality |
| POSTFILTER                   | High quality carbon                                            |
| MEMBRANE                     | 800GPD                                                         |
| TAP                          | Smart faucet                                                   |
| PUMP                         | High performance diaphragm                                     |
| POWER SUPPLY                 | 24 Vdc                                                         |
| EXTERNAL ADAPTER             | 100-240V. 50/60Hz: 24Vdc                                       |