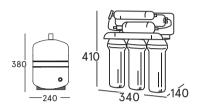

c coating.



#### Consummables for periodic maintenance



- 1. 980178.  $5\mu$  bayonet filtration cartridge.
- 2. 980179. Block carbon bayonet cartridge.
- 3. 980179. Block carbon bayonet cartridge.
- 4. 980181. 50 GPD capsulated membrane.
- 5. 980180. Remineralizer bayonet cartridge.



292722. Low rejection "recomax" 1812 membrane.

















#### **Features**

Start and stop of the system

- System provided with a shut-off valve. When the storage tank is full, the water inlet of the system is mechanically cut and water stops going into the drain.
- This system is provided with a low (pump protection) and high pressure switches for operation control. It stops the system when the tank is full and starts again when it is partially emptied.

## Dimensions and weight

Weight: 7 kg



## Hydraulic diagram S/O



## Dimensions and weight

Weight: 8 kg



# Hydraulic diagram pump