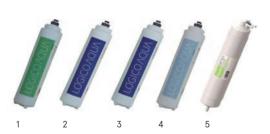

#### Consummables for periodic maintenance

- 1. 980178.  $5\mu$  bayonet filtration cartridge.
- 2. 980179. Block carbon bayonet cartridge.
- 3. 980179. Block carbon bayonet cartridge.
- 4. 980181. 50 GPD capsulated membrane.
- 5. 980180. Remineralizer bayonet cartridge.