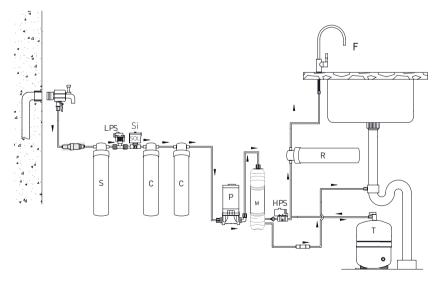

# Hydraulic diagram pump

980176. RO SYSTEM W/PUMP "LÓGICO AQUA". 6 stages RO system iincluding  $5\mu m$ , 2 x carbon block , pump, 50 GPD Greenfilter capsulated membrane and post remineralize cartridge. Installation kit, faucet with ceramic valve and steel tank with plastic coating.

#### Consummables for periodic maintenance

- 1. 980178.  $5\mu$  bayonet filtration cartridge.
- 2. 980179. Block carbon bayonet cartridge.
- 3. 980179. Block carbon bayonet cartridge.
- 4. 980181. 50 GPD capsulated membrane.
- 5. 980180. Remineralizer bayonet cartridge.

#### **Features**

Start and stop of the system

- System provided with a shut-off valve. When the storage tank is full, the water inlet of the system is mechanically cut and water stops going into the drain.
- This system is provided with a low (pump protection) and high pressure switches for operation control. It stops the system when the tank is full and starts again when it is partially emptied.