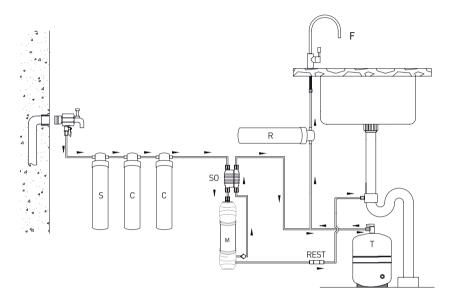

## Hydraulic diagram S/O

#### Description

980177. RO SYSTEM W/O PUMP "LÓGICO AQUA". 5 stages RO system including 5µm, 2 x carbon block , 50 GPD Greenfilter capsulated membrane and post remineralize cartridge. Installation kit, faucet with ceramic valve and steel tank with plastic coating.

#### Consummables for periodic maintenance

- 1. 980178.  $5\mu$  bayonet filtration cartridge.
- 2. 980179. Block carbon bayonet cartridge.
- 3. 980179. Block carbon bayonet cartridge.
- 4. 980181. 50 GPD capsulated membrane.
- 5. 980180. Remineralizer bayonet cartridge.

#### **Features**

Start and stop of the system

- System provided with a shut-off valve. When the storage tank is full, the water inlet of the system is mechanically cut and water stops going into the drain.
- This system is provided with a low (pump protection) and high pressure switches for operation control. It stops the system when the tank is full and starts again when it is partially emptied.