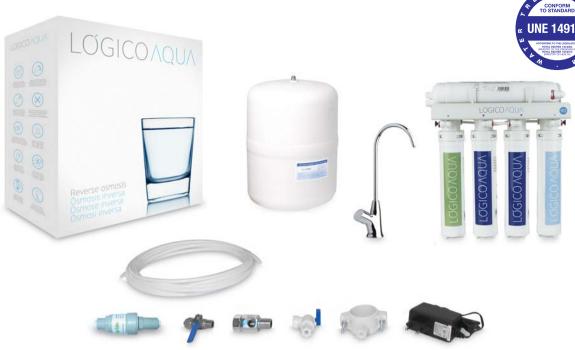

#### Description

980177. RO SYSTEM W/O PUMP "LÓGICO AQUA". 5 stages RO system including 5µm, 2 x carbon block , 50 GPD Greenfilter capsulated membrane and post remineralize cartridge. Installation kit, faucet with ceramic valve and steel tank with plastic coating.

980176. RO SYSTEM W/PUMP "LÓGICO AQUA". 6 stages RO system iincluding  $5\mu m$ , 2 x carbon block , pump, 50 GPD Greenfilter capsulated membrane and post remineralize cartridge. Installation kit, faucet with ceramic valve and steel tank with plastic coating.

#### Consummables for periodic maintenance

- 1. 980178.  $5\mu$  bayonet filtration cartridge.
- 2. 980179. Block carbon bayonet cartridge.
- 3. 980179. Block carbon bayonet cartridge.
- 4. 980181. 50 GPD capsulated membrane.
- 5. 980180. Remineralizer bayonet cartridge.