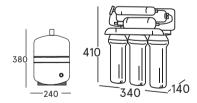

8.  $5\mu$  bayonet filtration cartridge.
- 2. 980179. Block carbon bayonet cartridge.
- 3. 980179. Block carbon bayonet cartridge.
- 4. 980181. 50 GPD capsulated membrane.
- 5. 980180. Remineralizer bayonet cartridge.



292722. Low rejection "recomax" 1812 membrane.

















#### **Features**

Start and stop of the system

- System provided with a shut-off valve. When the storage tank is full, the water inlet of the system is mechanically cut and water stops going into the drain.
- This system is provided with a low (pump protection) and high pressure switches for operation control. It stops the system when the tank is full and starts again when it is partially emptied.

## Dimensions and weight

Weight: 7 kg



## Hydraulic diagram S/O



## Dimensions and weight

Weight: 8 kg



# Hydraulic diagram pump