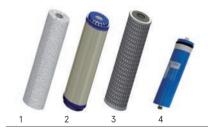

### Consummables for periodic maintenance

- 1. 209800. Spun pp cartridge 20"  $5\mu m.$
- 2. 213700. GAC cartridge 20".
- 3. 214100. Carbon block cartridge 20" 10  $\mu m.$
- 4. 450702. Membrane 600 GPD greenfilter.