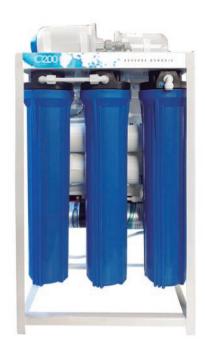

#### Description

450701. COMMERCIAL RO SYSTEM C-1200. Including a 20" prefiltration made of (sediment 5µm, Carbon GAC and Carbon block), 2 X 600 GPD membrane with 2 X Diaphragm pumps and auto flushing with reverse osmosis water (2 small pressure tanks included). Inlet and drain connectors. In this case faucet and tank are not included because depending on the installation it is better to use a bigger or smaller pressure tank as well as faucet model.