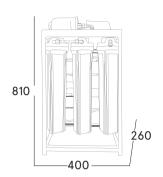

flushing with reverse osmosis water (2 small pressure tanks included). Inlet and drain connectors. In this case faucet and tank are not included because depending on the installation it is better to use a bigger or smaller pressure tank as well as faucet model.









### Consummables for periodic maintenance



- 1. 209800. Spun pp cartridge 20"  $5\mu m.$
- 2. 213700. GAC cartridge 20".
- 3. 214100. Carbon block cartridge 20" 10  $\mu m.$
- 4. 450702. Membrane 600 GPD greenfilter.





























## **Features**

Start and stop of the system

This system is provided with a low (pump protection) and high pressure switches for operation control. It stops the system when the tank is full and starts again when it is partially emptied.

# Dimensions and weight

Weight: 26 kg



# Hydraulic diagram