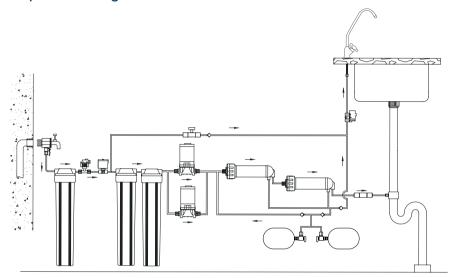

osmosis water (2 small pressure tanks included). Inlet and drain connectors. In this case faucet and tank are not included because depending on the installation it is better to use a bigger or smaller pressure tank as well as faucet model.









### Consummables for periodic maintenance



- 1. 209800. Spun pp cartridge 20"  $5\mu m.$
- 2. 213700. GAC cartridge 20".
- 3. 214100. Carbon block cartridge 20" 10  $\mu m.$
- 4. 450702. Membrane 600 GPD greenfilter.





























## **Features**

Start and stop of the system

This system is provided with a low (pump protection) and high pressure switches for operation control. It stops the system when the tank is full and starts again when it is partially emptied.

# Dimensions and weight

Weight: 26 kg



# Hydraulic diagram